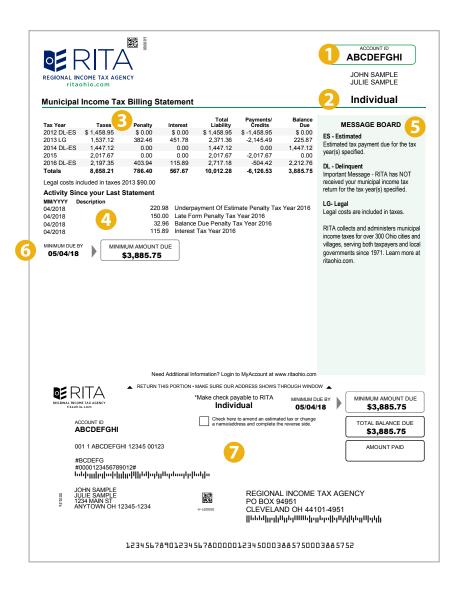

## **Statement front**

- Please use this account ID on any payments that you send or when you contact RITA.
- Identifies the type of statement Individual, Net Profit, Employer Withholding or Payment Plan.
- This area provides detail by tax year about your tax, penalty and interest charges, payments and credits applied if applicable, and balance due.
- Activity Since Your Last Statement includes any transactions since your last bill or in the last 90 days if you have not been billed during that time.
- May contain important information about your account, notifications, helpful reminders or news items.
- The Minimum Amount Due includes past due balances and any current year quarterly estimates (second, third and fourth estimates, depending on the time of year). Payments received after this date may result in penalty and interest charges.
- Return this remittance coupon with your payment by check.